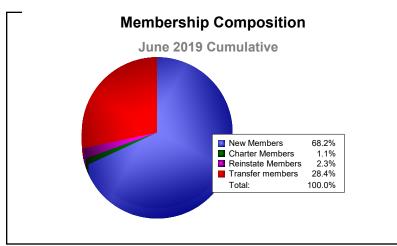

District 107 L

As of June 2019 Cumulative

| Year      | New<br>Clubs | Dropped<br>Clubs | Gain/<br>Loss<br>Clubs | New<br>Members | Charter<br>Members | Reinstate<br>Members | Transfer<br>Members | Total<br>Member<br>Added | Total<br>Members<br>Dropped | Gain/<br>Loss<br>Members |
|-----------|--------------|------------------|------------------------|----------------|--------------------|----------------------|---------------------|--------------------------|-----------------------------|--------------------------|
| 2014-2015 | 1            | 0                | 1                      | 81             | 29                 | 2                    | 5                   | 117                      | -93                         | 24                       |
| 2015-2016 | 0            | -1               | -1                     | 78             | 4                  | 2                    | 12                  | 96                       | -116                        | -20                      |
| 2016-2017 | 0            | 0                | 0                      | 86             | 4                  | 0                    | 23                  | 113                      | -112                        | 1                        |
| 2017-2018 | 0            | -1               | -1                     | 27             | 0                  | 1                    | 5                   | 33                       | -105                        | -72                      |
| 2018-2019 | 0            | -1               | -1                     | 60             | 1                  | 2                    | 25                  | 88                       | -135                        | -47                      |
| Average   | 0            | -1               | 0                      | 66             | 8                  | 1                    | 14                  | 89                       | -112                        | -23                      |