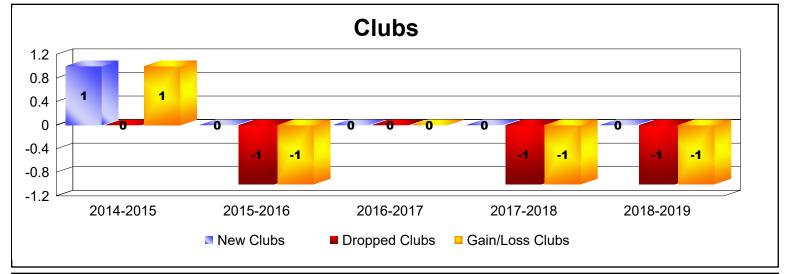

District 107 L

As of June 2019 Cumulative

| Year      | New<br>Clubs | Dropped<br>Clubs | Gain/<br>Loss<br>Clubs | New<br>Members | Charter<br>Members | Reinstate<br>Members | Transfer<br>Members | Total<br>Member<br>Added | Total<br>Members<br>Dropped | Gain/<br>Loss<br>Members |
|-----------|--------------|------------------|------------------------|----------------|--------------------|----------------------|---------------------|--------------------------|-----------------------------|--------------------------|
| 2014-2015 | 1            | 0                | 1                      | 81             | 29                 | 2                    | 5                   | 117                      | -93                         | 24                       |
| 2015-2016 | 0            | -1               | -1                     | 78             | 4                  | 2                    | 12                  | 96                       | -116                        | -20                      |
| 2016-2017 | 0            | 0                | 0                      | 86             | 4                  | 0                    | 23                  | 113                      | -112                        | 1                        |
| 2017-2018 | 0            | -1               | -1                     | 27             | 0                  | 1                    | 5                   | 33                       | -105                        | -72                      |
| 2018-2019 | 0            | -1               | -1                     | 60             | 1                  | 2                    | 25                  | 88                       | -135                        | -47                      |
| Average   | 0            | -1               | 0                      | 66             | 8                  | 1                    | 14                  | 89                       | -112                        | -23                      |