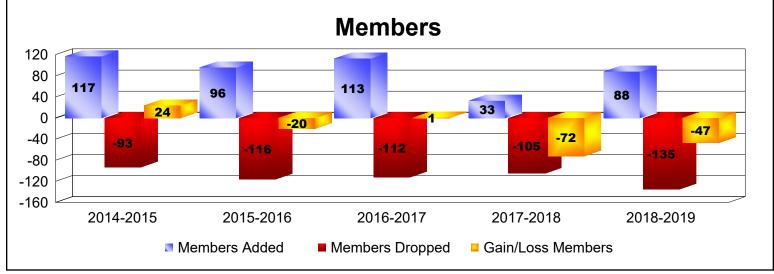

District 107 L

As of June 2019 Cumulative

| Year      | New<br>Clubs | Dropped<br>Clubs | Gain/<br>Loss<br>Clubs | New<br>Members | Charter<br>Members | Reinstate<br>Members | Transfer<br>Members | Total<br>Member<br>Added | Total<br>Members<br>Dropped | Gain/<br>Loss<br>Members |
|-----------|--------------|------------------|------------------------|----------------|--------------------|----------------------|---------------------|--------------------------|-----------------------------|--------------------------|
| 2014-2015 | 1            | 0                | 1                      | 81             | 29                 | 2                    | 5                   | 117                      | -93                         | 24                       |
| 2015-2016 | 0            | -1               | -1                     | 78             | 4                  | 2                    | 12                  | 96                       | -116                        | -20                      |
| 2016-2017 | 0            | 0                | 0                      | 86             | 4                  | 0                    | 23                  | 113                      | -112                        | 1                        |
| 2017-2018 | 0            | -1               | -1                     | 27             | 0                  | 1                    | 5                   | 33                       | -105                        | -72                      |
| 2018-2019 | 0            | -1               | -1                     | 60             | 1                  | 2                    | 25                  | 88                       | -135                        | -47                      |
| Average   | 0            | -1               | 0                      | 66             | 8                  | 1                    | 14                  | 89                       | -112                        | -23                      |